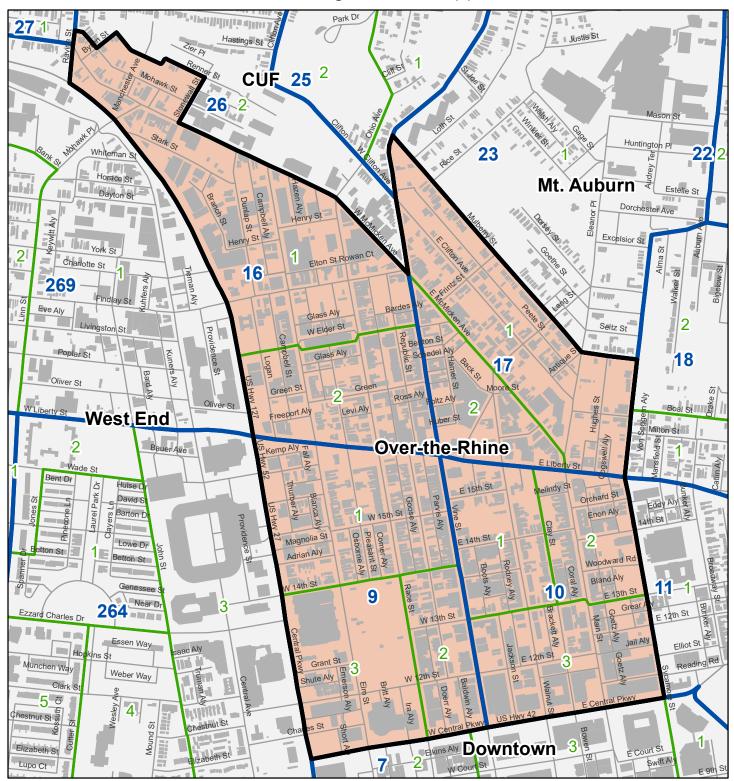

2020 Statistical Neighborhood Approximation\*

# Legend

SNA Boundary 2020 CensusTracts

2020 BlockGroups

Roads

Buildings

\*These boundaries are created by matching Census Tract Boundaries to Community Council boundaries as closely as possible. They are only used to calculate demographic data about each neighborhood by using Census Data.